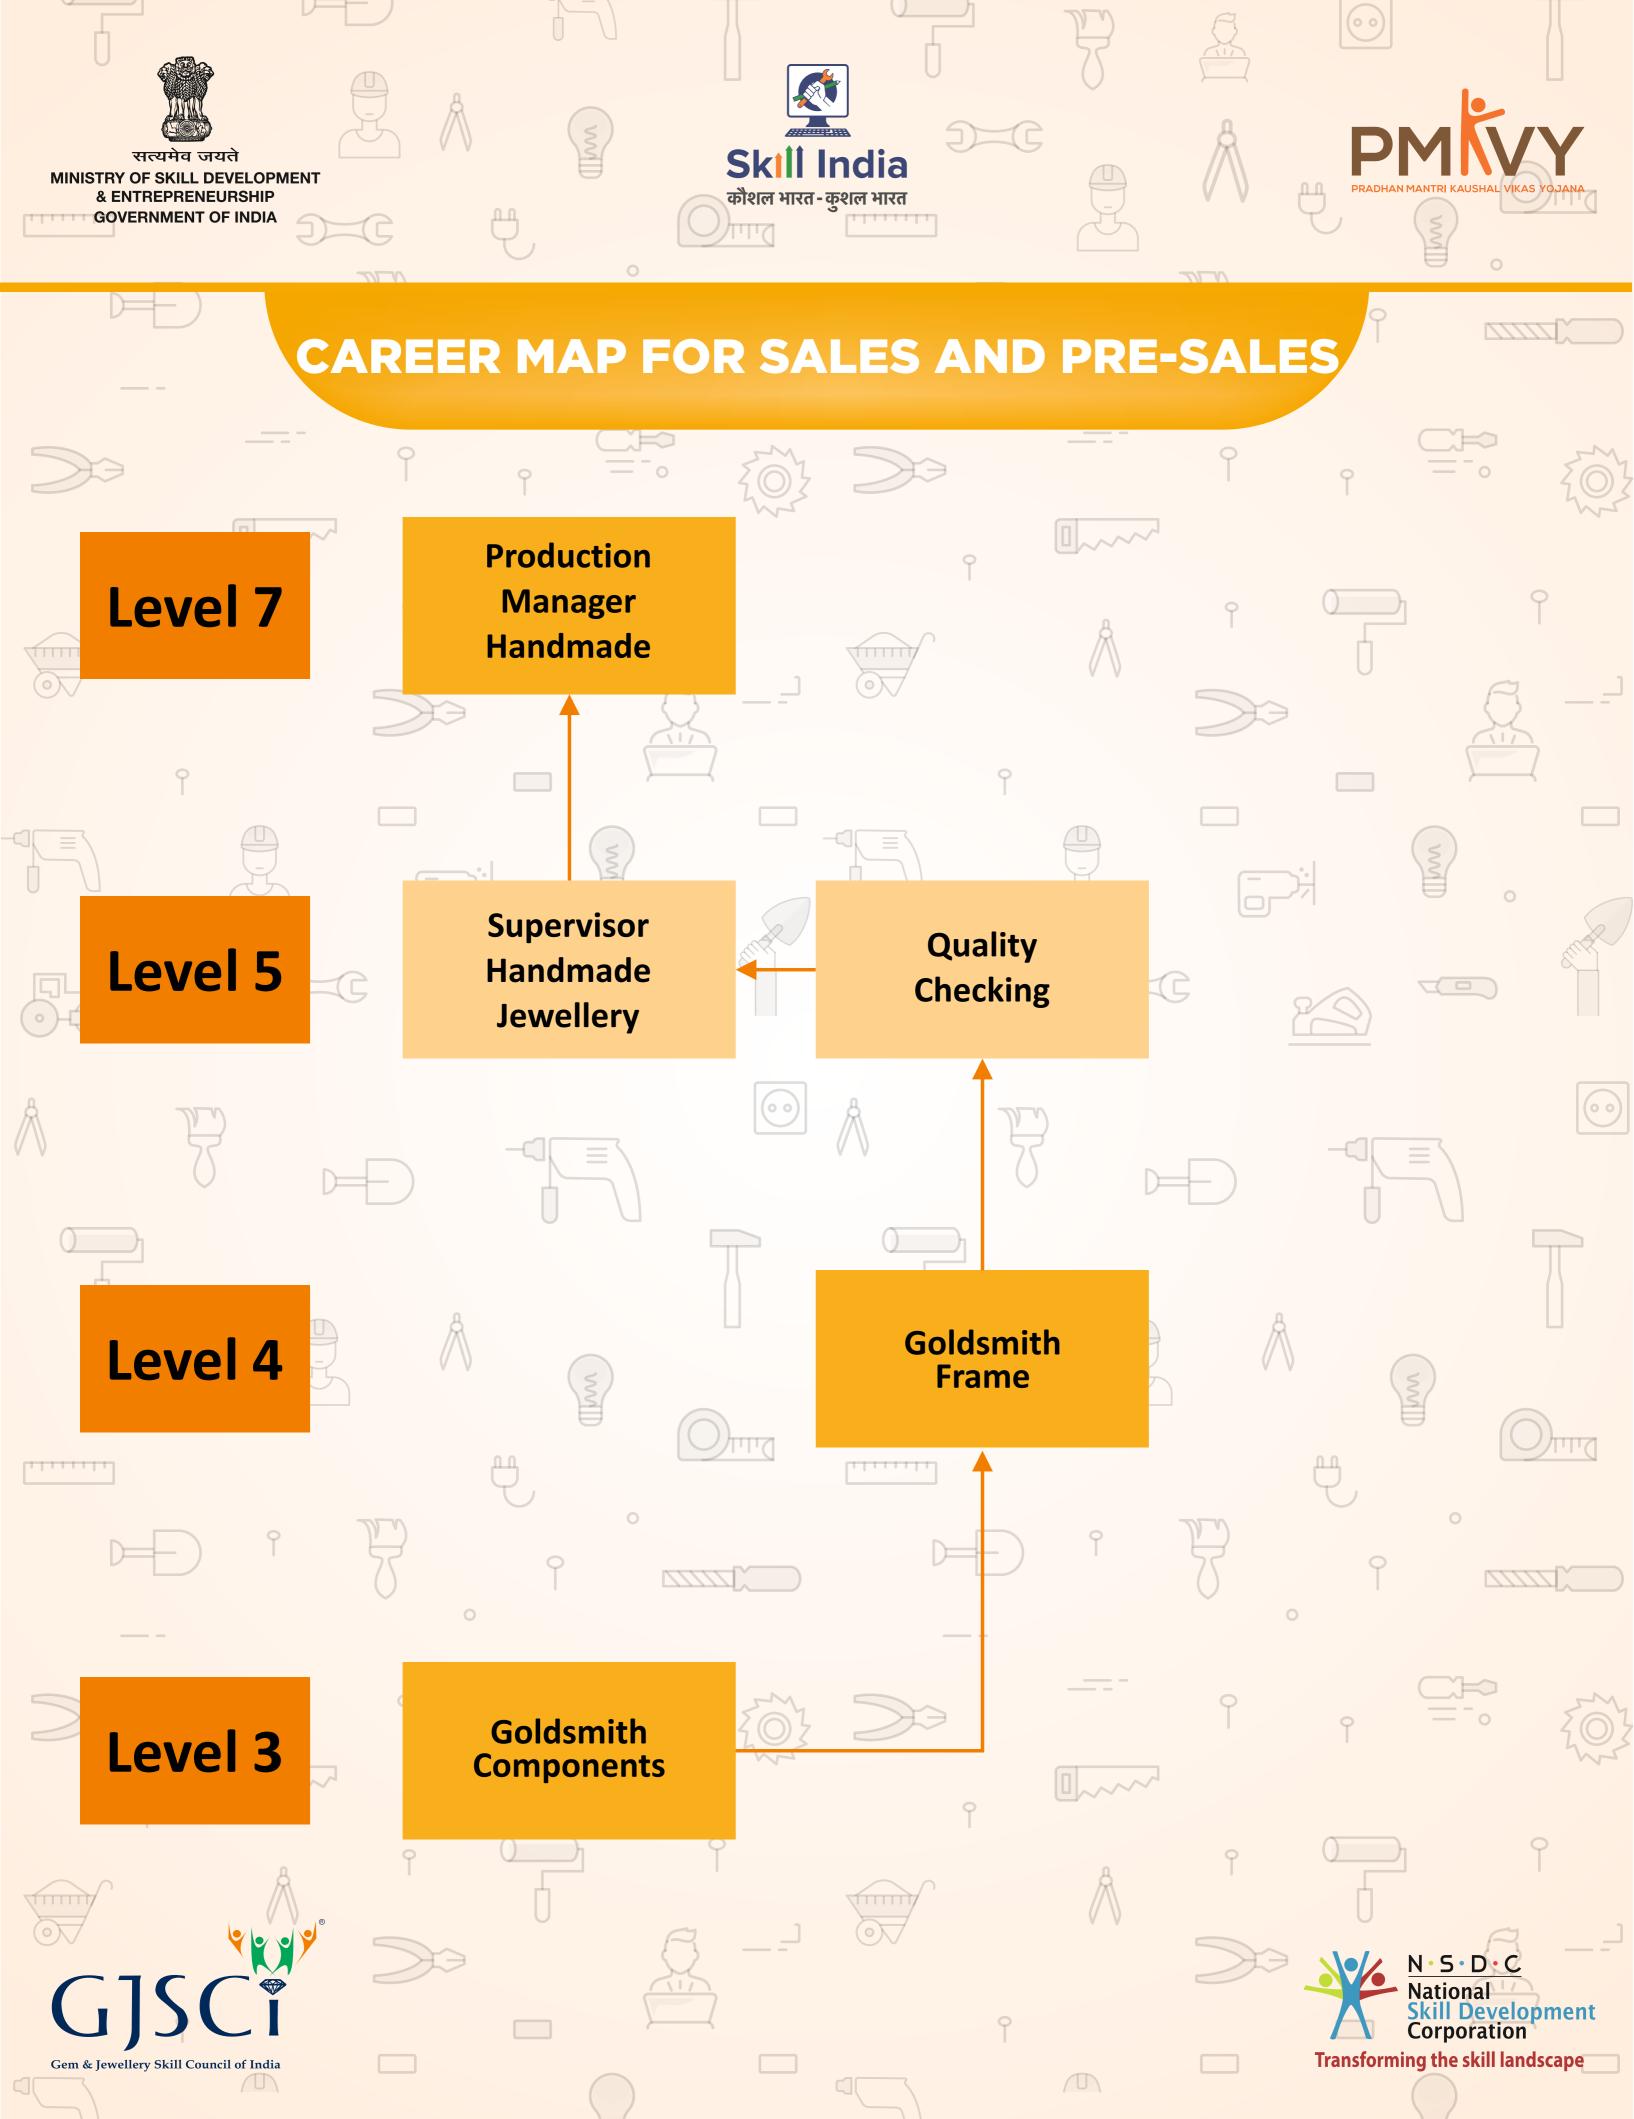

Not Applicable

**Applicable National Occupational Standards (NOS)** 

- **G&J/N0601**: Draw wire or strip from precious metal or alloy bar
- **G&J/N0602**: Make ball from precious metal or alloy 2.
- **G&J/N0603**: Stamp the gold sheet 3.
- G&J/N0604: Make gold chain 4.