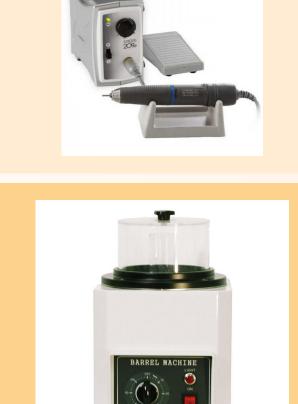

# Goldsmith - Frame Maker (G&J/Q0604)

|     | 193                      |            |
|-----|--------------------------|------------|
| 1.  | Work Bench               | x30        |
| 2.  | Tweezers                 | x30        |
| 3.  | Strong Motor             | <b>x5</b>  |
| 4.  | Ball Forming machine     | <b>x</b> 1 |
| 5.  | Copper Wire              | x30        |
| 6.  | Sulphuric Acid           | x500       |
| 7.  | Magnetic Polisher        | x1         |
| 8.  | Saw Frame                | x30        |
| 9.  | Measuring Gauge          | <b>x4</b>  |
| 10  | Doming Block             | <b>x3</b>  |
| 11. |                          | x2         |
| 12  | Hammer                   | x10        |
| 13  | Tongs                    | x5         |
| 14  | . Ring Rod               | x5         |
| 15  | Ring Sizer               | x5         |
| 16  | Bangle Sizer             | x5         |
| 17. | Full File Set            | <b>x2</b>  |
| 18  | Plier With Rubber Handle | х3         |
| 19  | Emery Mandrel            | x15        |
| 20  | . Drill Bits             |            |
| 21. | Metal Weighing Scale     | <b>x</b> 1 |
|     |                          |            |