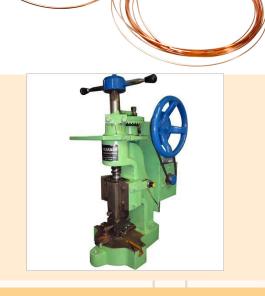

# Goldsmith - Frame Maker (G&J/Q0604)

|     | 193                      |            |
|-----|--------------------------|------------|
| 1.  | Work Bench               | x30        |
| 2.  | Tweezers                 | x30        |
| 3.  | Strong Motor             | <b>x5</b>  |
| 4.  | Ball Forming machine     | <b>x</b> 1 |
| 5.  | Copper Wire              | x30        |
| 6.  | Sulphuric Acid           | x500       |
| 7.  | Magnetic Polisher        | x1         |
| 8.  | Saw Frame                | x30        |
| 9.  | Measuring Gauge          | <b>x4</b>  |
| 10  | Doming Block             | <b>x3</b>  |
| 11. |                          | x2         |
| 12  | Hammer                   | x10        |
| 13  | Tongs                    | x5         |
| 14  | . Ring Rod               | x5         |
| 15  | Ring Sizer               | x5         |
| 16  | Bangle Sizer             | x5         |
| 17. | Full File Set            | <b>x2</b>  |
| 18  | Plier With Rubber Handle | х3         |
| 19  | Emery Mandrel            | x15        |
| 20  | . Drill Bits             |            |
| 21. | Metal Weighing Scale     | <b>x</b> 1 |
|     |                          |            |