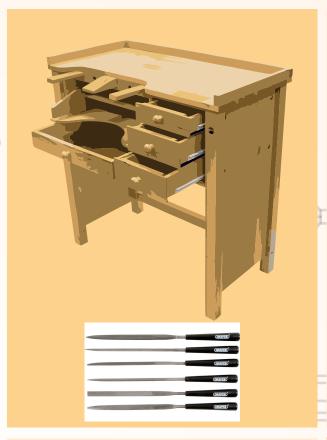

# Goldsmith - Frame Maker (G&J/Q0604)

|     | 193                      |            |
|-----|--------------------------|------------|
| 1.  | Work Bench               | x30        |
| 2.  | Tweezers                 | x30        |
| 3.  | Strong Motor             | <b>x5</b>  |
| 4.  | Ball Forming machine     | <b>x</b> 1 |
| 5.  | Copper Wire              | x30        |
| 6.  | Sulphuric Acid           | x500       |
| 7.  | Magnetic Polisher        | x1         |
| 8.  | Saw Frame                | x30        |
| 9.  | Measuring Gauge          | <b>x4</b>  |
| 10  | Doming Block             | <b>x3</b>  |
| 11. |                          | x2         |
| 12  | Hammer                   | x10        |
| 13  | Tongs                    | x5         |
| 14  | . Ring Rod               | x5         |
| 15  | Ring Sizer               | x5         |
| 16  | Bangle Sizer             | x5         |
| 17. | Full File Set            | <b>x2</b>  |
| 18  | Plier With Rubber Handle | х3         |
| 19  | Emery Mandrel            | x15        |
| 20  | . Drill Bits             |            |
| 21. | Metal Weighing Scale     | <b>x</b> 1 |
|     |                          |            |